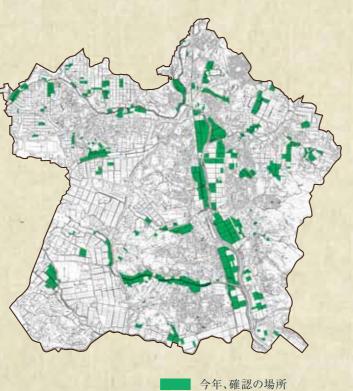

## ホタル生息分布調査

Firefly Distribution Survey

毎年、町内のヘイケボタルの生息数と分布地域の様子 は、小中学生をはじめ町民のみなさんなどの協力を得て 調査しています。

Each year, everyone in the town, starting with primary school students, works together to undertake a survey to count the number of Heike fireflies in town and their distribution.

マーキ、唯認の場所 (平成25年調査) Sightings reported this year (2013 survey)