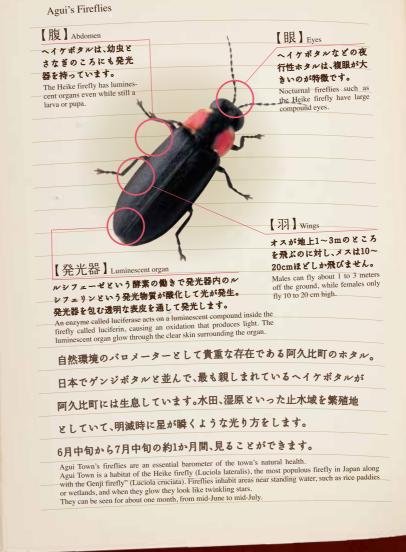

## まちの輝くシンボル・ホタル

The Fireflies, Glowing Symbol of the Town 阿久比町は「ホタル飛びかう住みよい環境づくり」を目指し、 昭和58年からホタル保護活動を推進しています。 その成果もあり、すっかり阿久比町の輝くシンボルとなりました。 ホタルの光に囲まれると、自然の、地球の命を感じます。 Aiming to create a healthy town with high quality of life where fireflies flutter, Agui Town has taken measures to protect its fireflies since 1983. As a result of their success, they have become a glittering symbol of the town. Surrounded by the light of the fireflies, one can feel living nature and the living Earth.

## ホタル生息分布調査

Firefly Distribution Survey

毎年、町内のヘイケボタルの生息数と分布地域の様子 は、小中学生をはじめ町民のみなさんなどの協力を得て 調査しています。

Each year, everyone in the town, starting with primary school students, works together to undertake a survey to count the number of Heike fireflies in town and their distribution.