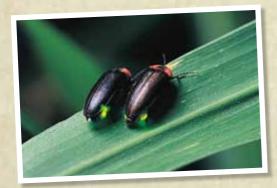

## まちの輝くシンボル・ホタル

The Fireflies, Glowing Symbol of the Town 阿久比町は「ホタル飛びかう住みよい環境づくり」を目指し、 昭和58年からホタル保護活動を推進しています。 その成果もあり、すっかり阿久比町の輝くシンボルとなりました。 ホタルの光に囲まれると、自然の、地球の命を感じます。 Aiming to create a healthy town with high quality of life where fireflies flutter, Agui Town has taken measures to protect its fireflies since 1983. As a result of their success, they have become a glittering symbol of the town. Surrounded by the light of the fireflies, one can feel living nature and the living Earth.

## ホタル生息分布調査

Firefly Distribution Survey

毎年、町内のヘイケボタルの生息数と分布地域の様子 は、小中学生をはじめ町民のみなさんなどの協力を得て 調査しています。

Each year, everyone in the town, starting with primary school students, works together to undertake a survey to count the number of Heike fireflies in town and their distribution.